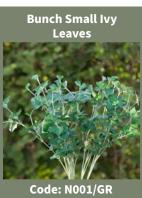

om

Old English Rose with Bud



Blush Pink Old English Rose with Bud

Code: L787/WPK





Old English Rose with Bud









Single Medium Old English Rose









Single Medium Old English Rose









Exceptional Silk Flowers
Mobile: +44 (0)7768 605121

Email: info@mezusilkflowers.com Website: www.mezusilkflowers.com

Single Hybrid Tea Rose









Single Hybrid Tea Rose







Hybrid Tea Rose with Bud









Hybrid Tea Rose with Bud











Exceptional Silk Flowers
Mobile: +44 (0)7768 605121

Email: info@mezusilkflowers.com Website: www.mezusilkflowers.com

Hybrid Tea Rose with Bud



Hybrid Tea Rose Spray





Old English Rose Spray











Exceptional Silk Flowers Mobile: +44 (0)7768 605121

Email: info@mezusilkflowers.com Website: www.mezusilkflowers.com

#### Foilage