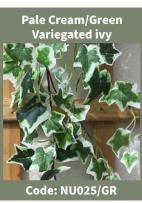

Rose with Bud



Blush Pink Old English Rose with Bud

Code: L787/WPK





Old English Rose with Bud









Single Medium Old English Rose









Single Medium Old English Rose









Exceptional Silk Flowers
Mobile: +44 (0)7768 605121

Email: info@mezusilkflowers.com Website: www.mezusilkflowers.com

Single Hybrid Tea Rose









Single Hybrid Tea Rose







Hybrid Tea Rose with Bud









Hybrid Tea Rose with Bud











Exceptional Silk Flowers
Mobile: +44 (0)7768 605121

Email: info@mezusilkflowers.com Website: www.mezusilkflowers.com

Hybrid Tea Rose with Bud



Hybrid Tea Rose Spray





Old English Rose Spray











Exceptional Silk Flowers Mobile: +44 (0)7768 605121

Email: info@mezusilkflowers.com Website: www.mezusilkflowers.com

#### Foilage