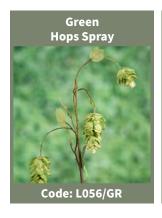

h Rose with Bud



Blush Pink Old English Rose with Bud

Code: L787/WPK





Old English Rose with Bud









Single Medium Old English Rose









Single Medium Old English Rose









Exceptional Silk Flowers
Mobile: +44 (0)7768 605121

Email: info@mezusilkflowers.com Website: www.mezusilkflowers.com

Single Hybrid Tea Rose









Single Hybrid Tea Rose







Hybrid Tea Rose with Bud









Hybrid Tea Rose with Bud











Exceptional Silk Flowers
Mobile: +44 (0)7768 605121

Email: info@mezusilkflowers.com Website: www.mezusilkflowers.com

Hybrid Tea Rose with Bud



Hybrid Tea Rose Spray





Old English Rose Spray











Exceptional Silk Flowers Mobile: +44 (0)7768 605121

Email: info@mezusilkflowers.com Website: www.mezusilkflowers.com

#### Foilage